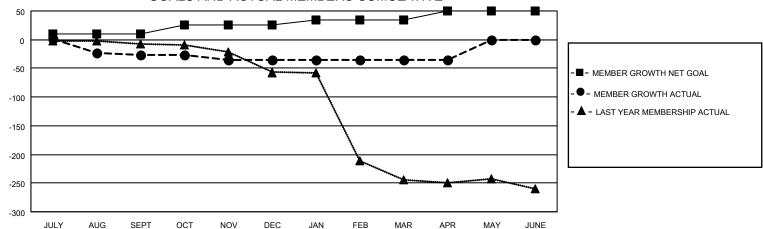

## GOALS AND ACTUAL MEMBERS CUMULATIVE

| DROPPED CLUBS: 3 |    | 9 CLUBS OF 33 ADDED 1 OR<br>MORE NEW MEMBERS | GENDER DISTRIBUTION                |              |  |
|------------------|----|----------------------------------------------|------------------------------------|--------------|--|
|                  |    | MORE NEW MEMBERS                             | MALE                               | 254 (54.51%) |  |
|                  |    |                                              | FEMALE                             | 212 (45.49%) |  |
| DROPPED MEMBERS  |    |                                              | NON BINARY                         | 0 (0.00%)    |  |
|                  |    |                                              | PREFER NOT TO ANSWER               | 0 (0.00%)    |  |
| DECEASED         | 1  |                                              |                                    |              |  |
| CLUB CANCELLED   | 36 | CLICK HERE FOR CUMULATIVE                    | TOTAL FAMILY UNIT MEMBERS 53       |              |  |
| OTHER            | 22 | MEMBERSHIP DATA                              |                                    |              |  |
| TOTAL            | 59 |                                              | FAMILY MEMBERS PAYING HALF DUES 27 |              |  |
|                  |    |                                              |                                    |              |  |